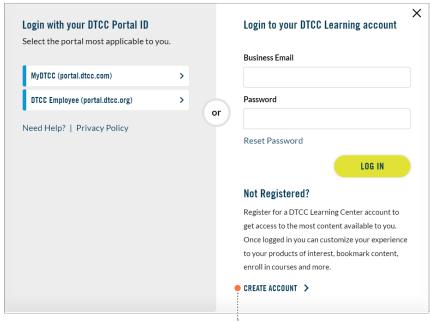

### REGISTERING AND LOGGING IN TO DTCC LEARNING CENTER:

- 1. Click the Login Or Register button.
- 2. You can log in using DTCC Learning Center account or using your MyDTCC Portal ID. If you don't have a login yet, click Create Account.
- Click Create Account. You will be prompted to choose your products of interest.
   This will help personalize your Dashboard and ensure you receive the right updates when new content is added.

#### CREATE ACCOUNT

### NOTE:

- You must register with a business email.
- Password must contain:
  - At least eight characters
  - One upper-case and one lower-case character
  - One special, such as !@#\$%^&\*
- After receiving the automated email, verify your email address.
- It takes 24 hours, excluding weekends, to process a new registration request.