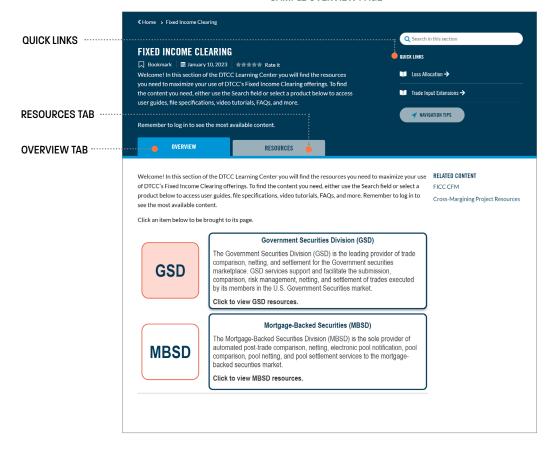

At both the Business Line and Product levels, the **Overview tab** provides access to contextual content and notable initiatives.

The **Resources tab** presents all resources for the product in one tab, with intuitive content filters to help you drill down to more relevant information. You can filter by topic, content format, and more.

#### SAMPLE OVERVIEW PAGE