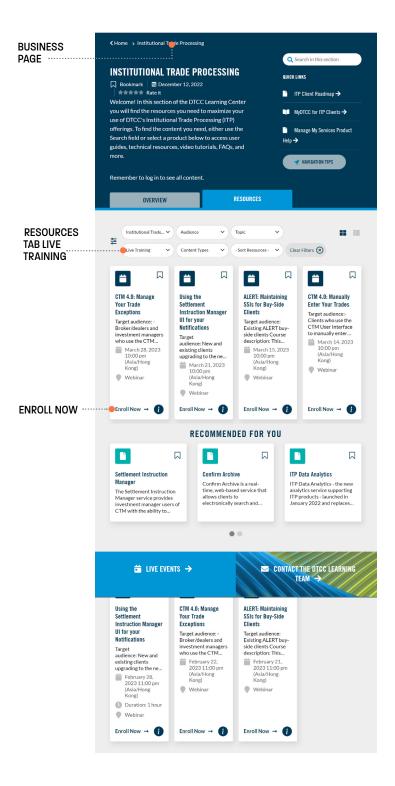

### NAVIGATING BUSINESS LINE AND PRODUCT PAGES

Business Line and Product pages provide a big picture view of the content available.

You can take advantage of "Quick Links" and "Featured Content" sections for fast access to key resources, along with a full menu to help you quickly navigate to different content for various DTCC products.

At both the Business Line and Product levels, the **Overview tab** provides access to contextual content and notable initiatives.

The **Resources tab** presents all resources for the product in one tab, with intuitive content filters to help you drill down to more relevant information. You can filter by topic, content format, and more.

### **REGISTER FOR LIVE EVENTS**

From the 'Resources' page:

- 1. Navigate to a Business or Product page for which you want live training.
- 2. Click the Resources tab and using the format type filter, select "Live Training."
- 3. All available Live training is shown. Click "Enroll Now."
- 4. You will receive a confirmation email following successful registration with instructions on how to join the event.