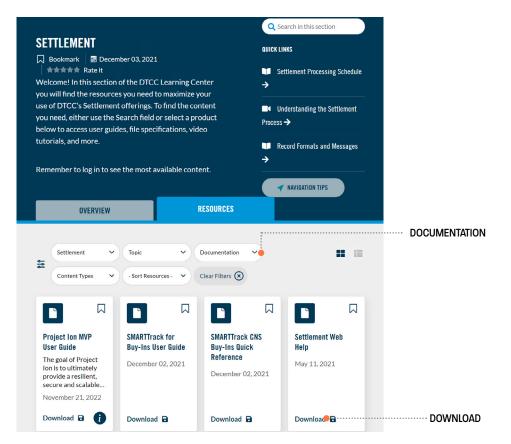

### VIEWING DOCUMENTATION

Improve your search results by using keywords and filters to access the most relevant content. You can also navigate to the content you are looking for on the Resources page by using filters.

From a "Resources" page:

- 1. Using the format type filter, select "Documentation".
- Review the documentation available which appear in tiles or list. Recently uploaded documents are labeled 'New! The modified and upload dates are shown for each document.
- 3. To view a documentation resource, from within a tile, click "Download".