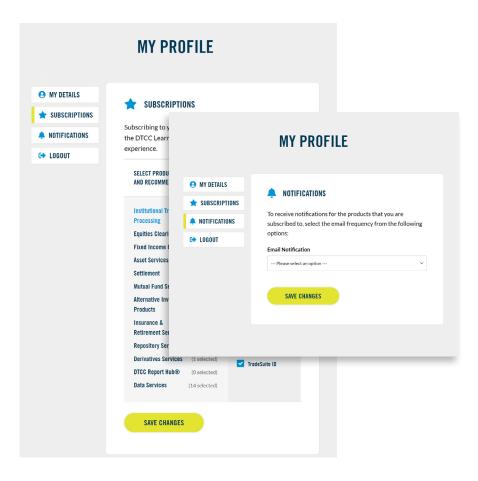

### SETTING UP YOUR PROFILE TO PERSONALIZE YOUR EXPERIENCE

Subscribing to your products of interest helps you personalize the site for a faster and more accurate Learning Center experience. To Subscribe:

- Click "My Profile" from the top of the page.
- Click "Subscriptions" and select the services you are interested in.
- For best results, limit your selections as much as possible to ensure display of the most relevant content.

**Stay informed!** Use the email notification feature to sign up to receive either daily or weekly emails from DTCC Learning with updates on new and updated resources based on your subscriptions.