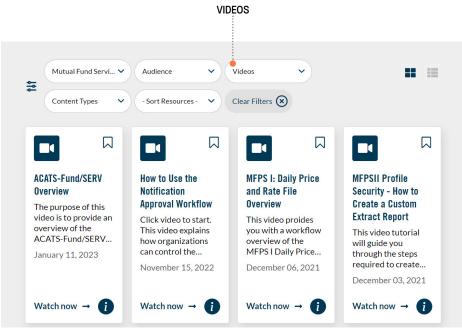

### WATCHING A VIDEO OR TAKING A SELF-PACED E-LEARNING COURSE

From the "Resources" page:

- Using the format type filter, select "Videos" or "E-Learning courses."
- To access an item, click "Watch now." You can read about what's covered by clicking the information 'I' icon.
- E-Learning resources require registration.