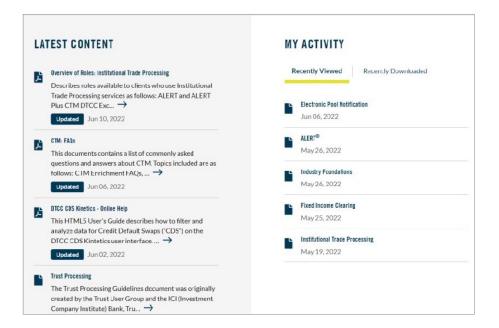

### NAVIGATING YOUR DASHBOARD

• Click "Dashboard" from the top of the page.

Use the Dashboard to:

- View your bookmarked content.
- Browse learning history in My Activity.
- Find links to recently added or updated resources based on your products of interest under Latest Content.