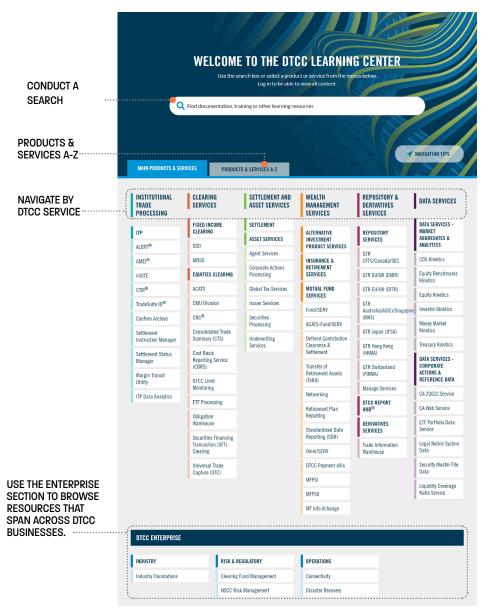

### FINDING THE CONTENT YOU WANT

Use the search field to type a phrase or select a DTCC product from one of the menus. When you begin typing in the search field, additional products and services filters are displayed allowing you to filter to yield best results.

### NAVIGATING BUSINESS LINE AND PRODUCT PAGES

Business Line and Product pages provide a big picture view of the content available.

You can take advantage of "Quick Links" and "Featured Content" sections for fast access to key resources, along with a full menu to help you quickly navigate to different content for various DTCC products.

#### FULL PRODUCT MENU