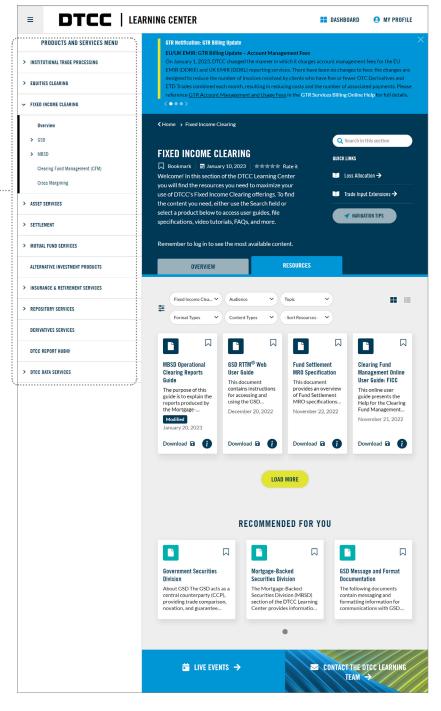

At both the Business Line and Product levels, the **Overview tab** provides access to contextual content and notable initiatives.

The **Resources tab** presents all resources for the product in one tab, with intuitive content filters to help you drill down to more relevant information. You can filter by topic, content format, and more.

#### SAMPLE RESOURCES PAGE

### VIEWING DOCUMENTATION

Improve your search results by using keywords and filters to access the most relevant content. You can also navigate to the content you are looking for on the Resources page by using filters.

From a "Resources" page:

- 1. Using the format type filter, select "Documentation".
- Review the documentation available which appear in tiles or list. Recently uploaded documents are labeled 'New! The modified and upload dates are shown for each document.
- 3. To view a documentation resource, from within a tile, click "Download".